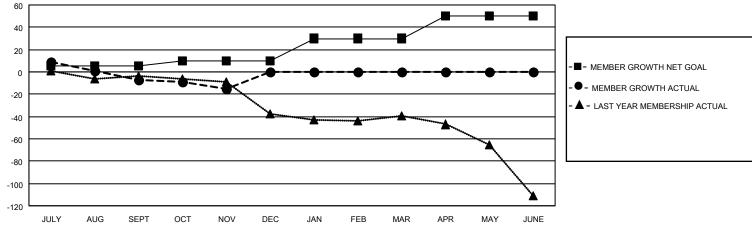

|                    | MC            | ONTHLY      | MEMBERSH       | IIP PROGRE            | SS REPOR                | RT                        |                                                                                                          |  |
|--------------------|---------------|-------------|----------------|-----------------------|-------------------------|---------------------------|----------------------------------------------------------------------------------------------------------|--|
| LOCATION AUSTRALIA |               |             | District 201C2 |                       |                         | Results as of: 11/30/2022 |                                                                                                          |  |
| Clubs              |               |             |                | Members               |                         |                           |                                                                                                          |  |
|                    | RESULTS FOR   | R 2022-2023 |                | RESULTS FOR 2022-2023 |                         |                           |                                                                                                          |  |
| QUARTER            | NEW CLUB GOAL | NEW CLUBS   | DROPPED CLUBS  | QUARTER MEM           | MBER GROWTH NET<br>GOAL | MEMBER GROWTH<br>ACTUAL   | DROPPED<br>MEMBERS ACTUAI<br>(including transfers)                                                       |  |
| JULY/AUG/SEPT      | 0             | 0           | 1              | JULY/AUG/SEPT         | 5                       | 46                        | 43                                                                                                       |  |
| OCT/NOV/DEC        | 0             | 0           | 0              | OCT/NOV/DEC           | 5                       | 20                        | 27                                                                                                       |  |
| JAN/FEB/MAR        | 1             | 0           | 0              | JAN/FEB/MAR           | 20                      | 0                         | 0                                                                                                        |  |
| APR/MAY/JUNE       | 1             | 0           | 0              | APR/MAY/JUNE          | 20                      | 0                         | 0                                                                                                        |  |
| 0.8                |               |             |                |                       |                         |                           | -■- CURRENT YEAR GOALS FOR NEW CLUBS - ●- CURRENT YEAR ACTUAL NEW CLUBS - ▲ - LAST YEAR ACTUAL NEW CLUBS |  |
| 60                 | JG SEPT OCT   |             | JAL MEMBERS C  |                       | MAY JUNE                |                           |                                                                                                          |  |
| 40                 |               |             | <b>I</b>       |                       |                         |                           |                                                                                                          |  |
| 20                 |               |             | <u> </u>       | _                     |                         | -■- MEMBER GROWTH         | I NET GOAL                                                                                               |  |